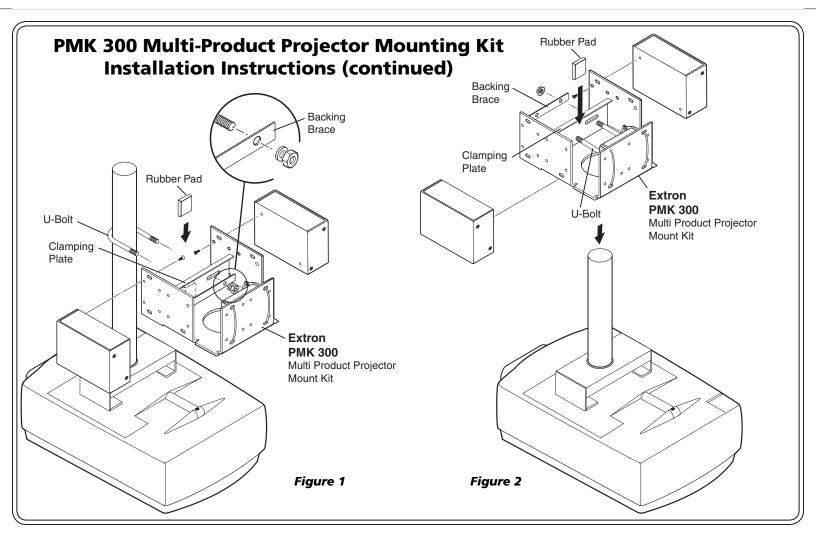

**NOTE** The PMK 300 has a hole in the bottom plate that allows the projector pole to be inserted through the center of the plate rather than outside of the plate (see figure 2 on the other side of this card). To install the PMK 300 in this configuraion, slide the bracket up from the bottom of the pole before the projector is installed on the pole.

**3.** Affix the supplied rubber pad to the side of the U-bolt clamping plate that the projector pole contacts.

4. Place the U-bolt around the ceiling pole and insert the two legs of the U-bolt through the slotted holes on the bracket's clamping plate and then through the round holes on the backing brace.

**For a typical (1.5" to 2.0" diameter) pole** — The supplied U-bolt fits a typical ceiling pole.

For a smaller or larger pole — Locally obtain a U-bolt that fits the ceiling pole. The slotted holes on the bracket can accomodate a U-bolt for pole sizes from 1.0" to 2.5" in diameter.

5. Secure the bracket to the U-bolt with the included hex nuts, washers, and lock washers. Use a proper-sized socket to tighten the hex nuts.

www.extron.com

Extron Electronics, USA 1230 South Lewis Street Anaheim, CA 92805 USA 714.491.1500 Extron Electronics, Europe Beeldschermweg 6C 3821 AH Amersfoort The Netherlands +31.33.453.4040 Extron Electronics, Asia 135 Joo Seng Road, #04-01 PM Industrial Building Singapore 368363 +65.6383.4400 Fax +65.6383.4664 Extron Electronics, Japan Kyodo Building 16 Ichibancho Chiyoda-ku, Tokyo 102-0082 Japan +81.3.3511.7655 Fax +81.3.3511.7656